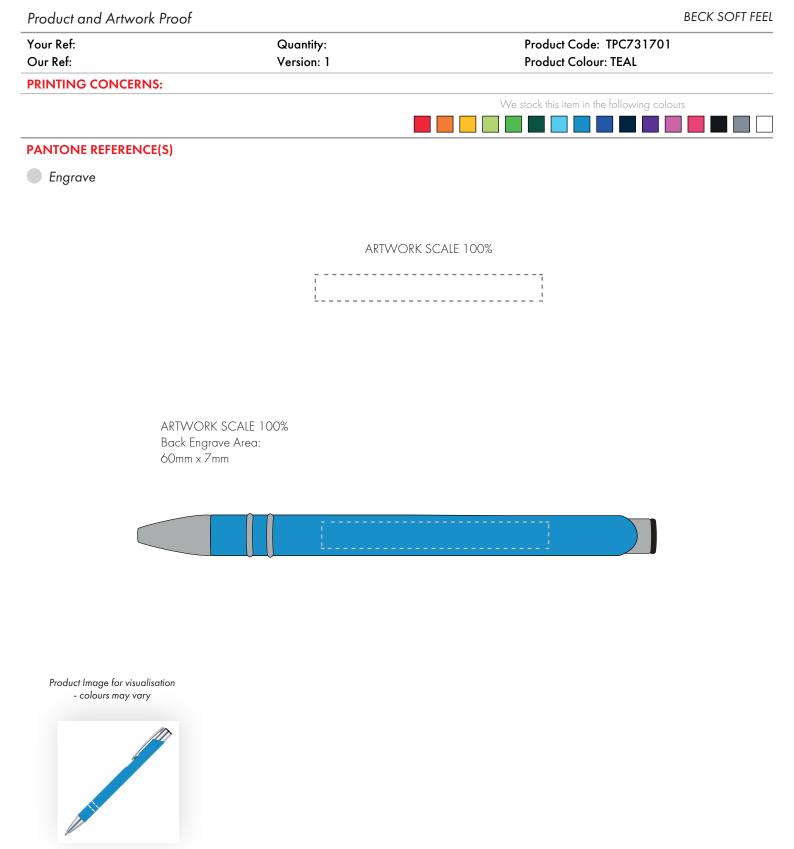

The dashed line is to demonstrate print area and will not appear on your printed item

- 1. Your order will not go in to print and production time cannot be confirmed, unless artwork has been approved via the online system.
- 2. Once printed, artwork cannot be amended, mistakes must be rectified at visual stage.
- 3. Claims for faulty goods will be honoured, only if the goods are returned to us. We will not issue credits/refunds for items that have been distributed. Please ensure that goods are satisfactory before distribution